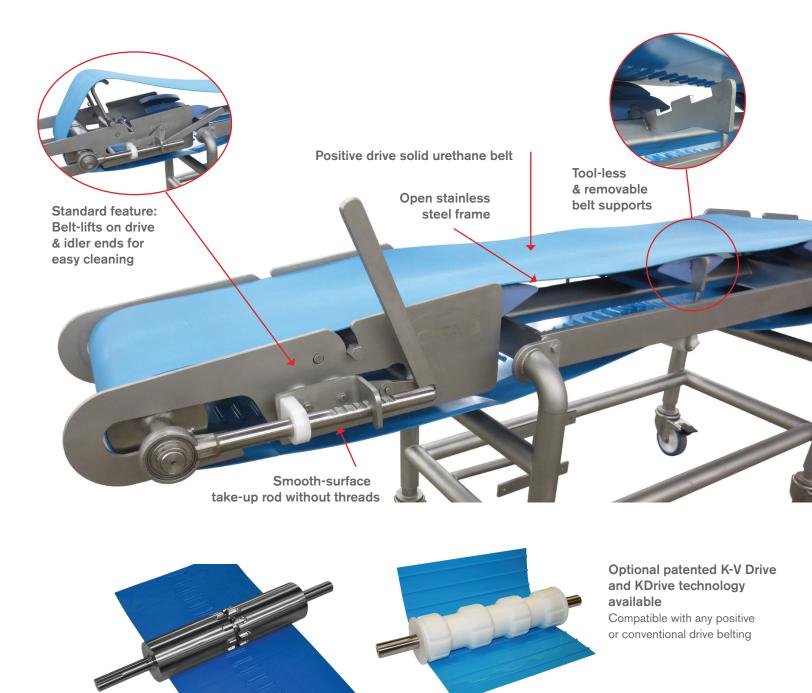

## **DESIGN FEATURES**

POSITIVE DRIVE SYSTEM SELF-TRACKING BELT QUICK-RELEASE TAKE-UPS SANITARY DESIGN STAINLESS STEEL DRIVE PULLEYS LONG LASTING LOW-MAINTENANCE QUIET OPERATION CUSTOMIZE DESIGN OPTIONS

## TROUGH CONVEYOR

K-V Drive

sales@kofab.com | www.kofab.com

**KD**rive

Product shown are for illustrative purposes only and may display optional accessories or components. Please contact your sales representative for more information on product specifications. KOFAB respectively reserves the right to make changes in engineering, design and specifications; add improvements; or discontinue manufacturing at any time without notice obligation. KOFAB and its respective logo are trademarks of Precision, Inc. in the US and or other countries. Copyright ©2016 Precision Pulley & Idler, all rights reserved.