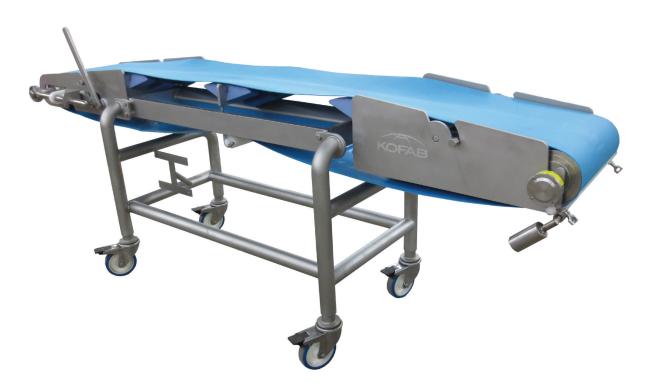

## TROUGH CONVEYOR

KOFAB's Trough Conveyor features positive drive conveyor belting technology with the most open frame design in the industry. With its cantilevered design option, belt removal is quick and easy allowing for ease of clean-up and/or belt maintenance.

Whether running as an incline or horizontal, center- or end-driven, and with pneumatic or manual quick-release take-ups, KOFAB's Trough Conveyor can be easily customized to fit precise applications.

## **DESIGN FEATURES**

POSITIVE DRIVE SYSTEM SELF-TRACKING BELT QUICK-RELEASE TAKE-UPS SANITARY DESIGN STAINLESS STEEL DRIVE PULLEYS LONG LASTING LOW-MAINTENANCE QUIET OPERATION CUSTOMIZE DESIGN OPTIONS